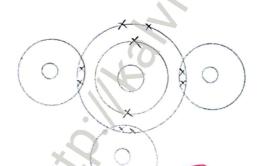

# கார்பண்டை ஆக்ஸைடு. (02). സ്സ്മ Bam Boi 2,4. 2,6. கார்பன் டை ஆக்ஸைடு 🕻, 8 Br (H20). A EMBOT. மைந்ந்தன் Bi

## 4. Al in Conadum (NH3).



இந்தில் இந்தில் இத்தில் இத்தில் இதற்கில் இதற்கில் இதற்கில் இதற்கில் இதற்கில் இதற்கள் இ

2, 5.

மைப்பிகள்

1.



v.god

ทพกิดกของนี้

2,8.



#### 5. हिवाडींगीळळ्ळांप.

#### 0) สมพับแด- ช.

கால்சியும் (கணேரைய் (cach2) முலக்கூறன் எலக்டீறான் വങ്ക് നേയാന് പൂട്ടയുള്ള വയാവന ക്രാസ്ക്കുള്ള വിക്കു



மால்சியம் **കത്തു** നൽ RO. 2,8,8,2



@Commfdon 2,8,7



(5 Connot bor കിത്താനൽ 17. 2,8,7.



மியிதிக்ளது நேர்மின் அயனி. 2,8,8.



@Conniton प्राष्ट्रीमधिक भाष्ट्रकी 2, 8, 8.



### 4. நனிமங்களின் வகையாம் அப்வணை.

#### **இசுலைபாடு -4**.

கீழே தரப்பட்டுள்ள தனிமங்களின் அணு பண்ணணக் குறிக்குக் கொண்டு அவைகள் கிடுக்கும் வரிசையைக் காண்க.

Li, 6c, Mg, Be, Al, B, C, cl, N, O, F, Ne.

| 69  |
|-----|
| WT. |
|     |
| /   |
|     |
|     |
| /   |
|     |
|     |
|     |
|     |
|     |
|     |
|     |
|     |