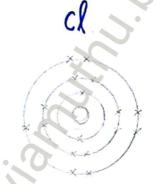

#### 0) สมพับแด- ช.

கால்சியும் (கணேரைய் (cach2) முலக்கூறன் எலக்டீறான் വങ്ക് നേയാന് പൂട്ടയുള്ള വയാവന ക്രാസ്ക്കുള്ള വിക്കു

மால்சியம் **കത്തു** നൽ RO. 2,8,8,2

@Commfdon 2,8,7

(5 Connot bor കിത്താനൽ 17. 2,8,7.

மியிதிக்ளது நேர்மின் அயனி. 2,8,8.

@Conniton प्राष्ट्रीमधिक भाष्ट्रकी 2, 8, 8.