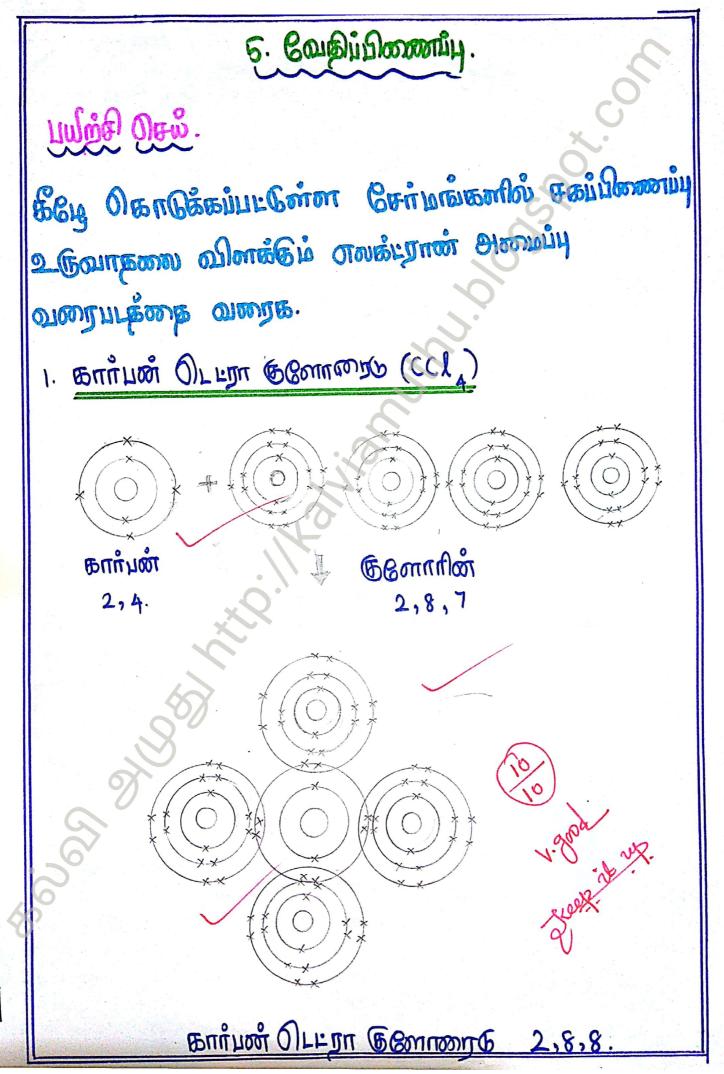

# கார்பண்டை ஆக்ஸைடு. (02). സ്സ്മ Bam Boi 2,4. 2,6. கார்பன் டை ஆக்ஸைடு 🕻, 8 Br (H20). A EMBOT. மைந்ந்தன் Bi

## 4. Al in Conadum (NH3).



இந்தில் இந்தில் இத்தில் இத்தில் இதற்கில் இதற்கில் இதற்கில் இதற்கில் இதற்கில் இதற்கள் இ

2, 5.

மைப்பிகள்

1.



v.god

ทพกิดกของนี้

2,8.



#### 5. हिवाडींगीळळ्ळांप.

#### 0) สมพับแด- ช.

கால்சியும் (கணேரைய் (cach2) முலக்கூறன் எலக்டீறான் വങ്ക് നേയാന് പൂട്ടയുള്ള വയാവന ക്രാസ്ക്കുള്ള വിക്കു



மால்சியம் **കത്തു** നൽ RO. 2,8,8,2



@Commfdon 2,8,7



(5 Connot bor കിത്താനൽ 17. 2,8,7.



மியிதிக்ளது நேர்மின் அயனி. 2,8,8.



@Conniton प्राष्ट्रीमधिक भाष्ट्रकी 2, 8, 8.



### 4. நனிமங்களின் வகையாம் அப்வணை.

#### **இசுலைபாடு -4**.

கீழே தரப்பட்டுள்ள தனிமங்களின் அணு பண்ணணக் குறிக்குக் கொண்டு அவைகள் கிடுக்கும் வரிசையைக் காண்க.

Li, 6c, Mg, Be, Al, B, C, cl, N,