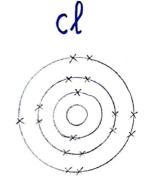

#### 0) สมพับแด- ช.

கால்சியும் (கணேரைய் (cach2) முலக்கூறன் எலக்டீறான் വങ്ക് നേയാന് പൂട്ടയുള്ള വയാവന ക്രാസ്ക്കുള്ള വിക്കു

மால்சியம் **കത്തു** നൽ RO. 2,8,8,2

@Commfdon 2,8,7

(5 Connot bor കിത്താനൽ 17. 2,8,7.

மியிதிக்ளது நேர்மின் அயனி. 2,8,8.

@Conniton प्राष्ट्रीमधिक भाष्ट्रकी 2, 8, 8.