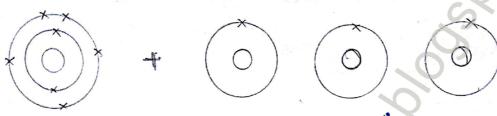

# கார்பண்டை ஆக்ஸைடு. (02). സ്സ്മ Bam Boi 2,4. 2,6. கார்பன் டை ஆக்ஸைடு 🕻, 8 Br (H20). A EMBOT. மைந்ந்தன் Bi

## 4. Al in Conadum (NH3).



இந்தில் இந்தில் இத்தில் இத்தில் இதற்கில் இதற்கில் இதற்கில் இதற்கில் இதற்கில் இதற்கள் இ

2, 5.

மைப்பிகள்

1.



v.god

ทพกิดกของนี้

2,8.



#### 5. हिवाडींगीळळ्ळांप.

#### 0) สมพับแด- ช.

கால்சியும் (கணேரைய் (cach2) முலக்கூறன் எலக்டீறான் വങ്ക് നേയാന് പൂട്ടയുള്ള വയാവന ക്രാസ്ക്കുള്ള വിക്കു



மால்சியம் **കത്തു** നൽ RO. 2,8,8,2



@Commfdon 2,8,7



(5 Connot bor കിത്താനൽ 17. 2,8,7.



மியிதிக்ளது நேர்மின் அயனி. 2,8,8.



@Conniton प्राष्ट्रीमधिक भाष्ट्रकी 2, 8, 8.



### 4. நனிமங்களின் வகையாம் அப்வணை.

#### **இசுலைபாடு -4**.

கீழே தரப்பட்டுள்ள தனிமங்களின் அணு பண்ணணக் குறிக்குக் கொண்டு அவைகள் கிடுக்கும் வரிசையைக் காண்க.

Li, 6c, Mg, Be, Al, B, C, cl, N, O, F, Ne.

| 69  |
|-----|
| WT. |
|     |
| /   |
|     |
|     |
| /   |
|     |
|     |
|     |
|     |
|     |
|     |
|     |
|     |