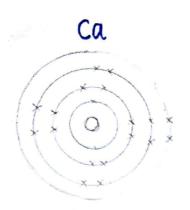

#### 0) สมพับแด- ช.

கால்சியும் (கணேரைய் (cach2) முலக்கூறன் எலக்டீறான் വങ്ക് നേയാന് പൂട്ടയുള്ള വയാവന ക്രാസ്ക്കുള്ള വിക്കു

மால்சியம் **കത്തു** നൽ RO. 2,8,8,2

@Commfdon 2,8,7

(5 Connot bor കിത്താനൽ 17. 2,8,7.

மியிதிக்ளது நேர்மின் அயனி. 2,8,8.

@Conniton प्राष्ट्रीमधिक भाष्ट्रकी 2, 8, 8.